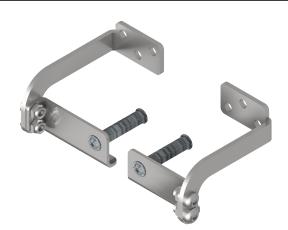

## **Application:**

• Sideways bracket set for actuator series PA-K-20/xxx. For rigid installation on the frame for outward opening windows / sash mounting for inward opening windows. Material: stainless steel

### **Overview bracket K-K20-S-SB:**

- spare part
- Sideways bracket set for outward opening windows
- For rigid installation