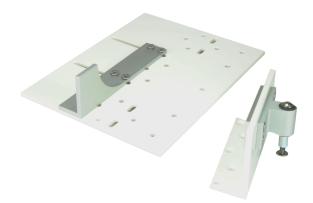

#### **Application:**

• Bracket set for skylight domes with straight upstand (additional brackets are required for curbed upstand). With left support bracket for longer folding arm variants -M and -L.

### **Overview of K-KL<sup>2</sup>-L-LK-LI bracket:**

- Accessories for the folding arm PA-KL<sup>2</sup>
- for mounting on a light dome with vertical mounting plate, left hand side
- with additional stabilisation bracket
- Brackets for oblique curb are not included