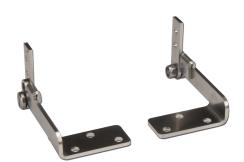

#### **ARTICLE INFO**

The bracket K-K30-Flex is an accessory for chain actuators (EA-K-30, EA230-K-30).

## K-K30-Flex bracket:

- Accessories for rotating mounting on inward-opening tilting wings
- Mounting kit
- Material: stainless steel
- Sash mounting: for inward opening co-rotating mounting on the bottom-hung sash
- Extends the opening angle up to 60 degrees