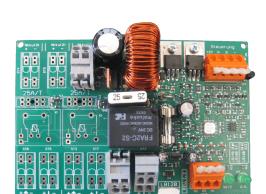

### **ARTICLE INFO**

Accessories charging electronics, type LB-120 for the M-SHEV

The charging electronics, type LB-120, belongs to the accessories for the module control unit M-SHEV and is suitable for the battery type Pb-AKKU-12 AH in 24 A control unit with switching power supply.

## Accessories charging electronics, type LB-120 at a glance:

- for the M-SHEV
- suitable for the rechargeable battery type Pb-Akku-12 Ah in 24 A central unit with switching power supply