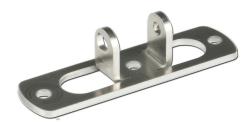

### **Application:**

- Replacement for upper bracket K-K50-OK for side attachment (e.g. skylight).
- use for flush window frame profiles
- for tensile and compressive load (90° fastening)

### Overview of K-K-OK-SK bracket:

- Replacement for upper bracket K-K50-OK for lateral attachment (e.g. skylight)
- · Mounting kit, consisting of wing blocks incl. bolt and lock washer
- Material: stainless steel
- Used for flush window frame profiles
- under tensile and compressive load