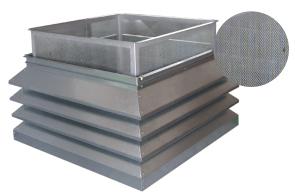

## Smoke-extraction-flap SHEV® Flap

The compact smoke extraction flap SHEV®-Flap is a flat roof system for wind and weather independend smoke and daily ventilation for smoke shafts. It contents a straigt isolated GFK-curb with an integrated approved louvre window. On it there is a weather protection hood. The flap is ideal for smoke ventilation openings on top of elevator or other shafts to fulfill also the energy saving ordinance.

## **Application**

SHEV®-Flap will be delivered as ready-to-use flat roof element and will be installed through the ordinary work of the roofers. With that element, the smoke extraction shaft will be closed on top and that closes the building surface (according energy saving ordinance). The required smoke ventilation and daily ventilation of the shaft is ensured by an electrical smoke ventilator window according ΕN 12101-2). (approved louvre The GFK-curb is isolated and thermally separated. The slatted hood has a bird protection grid and can be upgraded through an insect protection grid. The SHEV®-Flap is available in three standard sizes (see table). Other sizes are available on request.

Slatted hood with bird protection (standard)

Slatted hood with insects protection (optional)

Can be taken out for cleaning

| Provided | by | your | sales | partner |
|----------|----|------|-------|---------|
|----------|----|------|-------|---------|