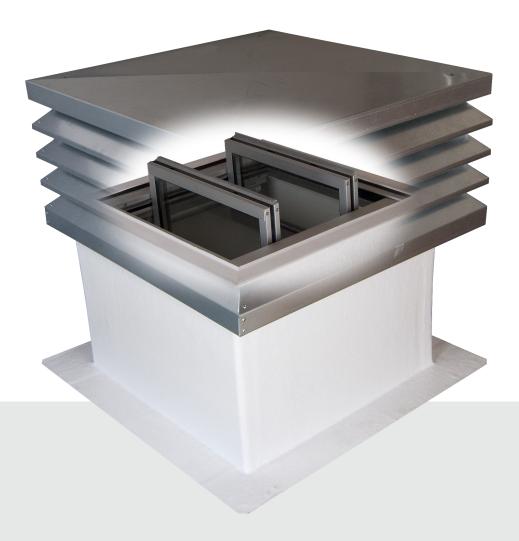

## Smoke-extraction-flap SHEV® Flap

The compact smoke extraction flap SHEV®-Flap is a flat roof system for wind and weather independend smoke and daily ventilation for smoke shafts. It contents a straigt isolated GFK-curb with an integrated approved louvre window. On it there is a weather protection hood. The flap is ideal for smoke ventilation openings on top of elevator or other shafts to fulfill also the energy saving ordinance.

## **Application**

SHEV®-Flap will be delivered as ready-to-use flat roof element and will be installed through the ordinary work of the roofers. With that element, the smoke extraction shaft will be closed on top and that closes the building surface (according energy saving ordinance). The required smoke ventilation and daily ventilation of the shaft is ensured by an electrical smoke ventilator window according ΕN 12101-2). (approved louvre The GFK-curb is isolated and thermally separated. The slatted hood has a bird protection grid and can be upgraded through an insect protection grid. The SHEV®-Flap is available in three standard sizes (see table). Other sizes are available on request.