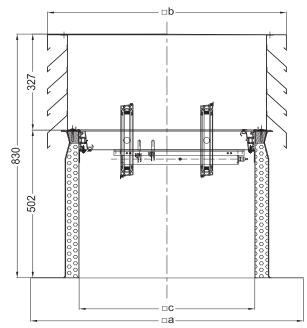

|   | A <sub>geo</sub> [m <sup>2</sup> ] | a[mm] | b [mm] | c [mm] | [kg]   |
|---|------------------------------------|-------|--------|--------|--------|
| S | 0,15                               | 840   | 735    | 540    | ca. 62 |
| M | 0,26                               | 955   | 850    | 655    | ca. 77 |
| L | 0,35                               | 1115  | 1010   | 815    | ca. 96 |