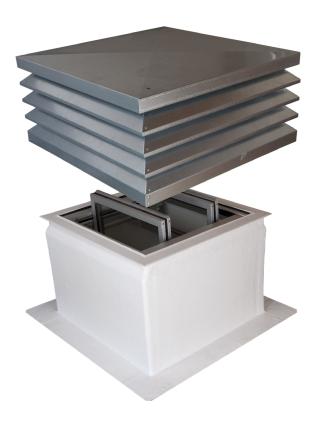

## Smoke-extraction-flap SHEV® Flap

The compact smoke extraction flap SHEV®-Flap is a flat roof system for wind and weather independend smoke and daily ventilation for smoke shafts. It contents a straigt isolated GFK-curb with an integrated approved louvre window. On it there is a weather protection hood. The flap is ideal for smoke ventilation openings on top of elevator or other shafts to fulfill also the energy saving ordinance.

## **Application**

SHEV®-Flap will be delivered as ready-to-use flat roof element and will be installed through the ordinary work of the roofers. With that element, the smoke extraction shaft will be closed on top and that closes the building surface (according energy saving ordinance). The required smoke ventilation and daily ventilation of the shaft is ensured by an electrical smoke ventilator window according ΕN 12101-2). (approved louvre The GFK-curb is isolated and thermally separated. The slatted hood has a bird protection grid and can be upgraded through an insect protection grid. The SHEV®-Flap is available in three standard sizes (see table). Other sizes are available on request.