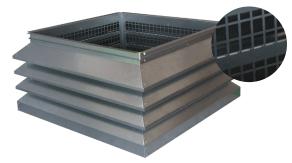

Slatted hood with bird protection (standard)

Slatted hood with insects protection (optional)

Can be taken out for cleaning

| Provided | by | your | sales | partner |
|----------|----|------|-------|---------|
|----------|----|------|-------|---------|